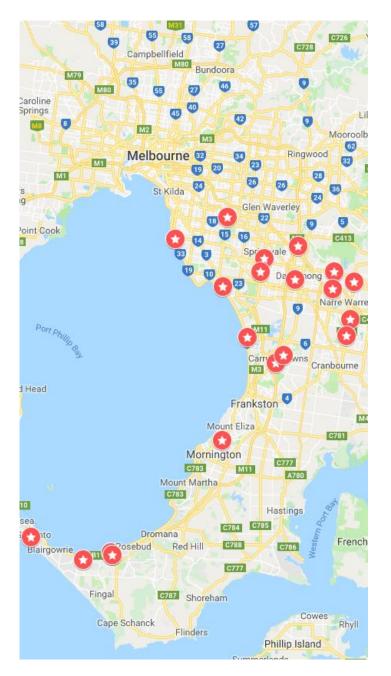

## **Participating Facilities**

The Residential Day Respite Program is available in these locations:

| Suburb          | Facility               |
|-----------------|------------------------|
| Bonbeach        | Bonbeach Aged Care     |
| Brighton        | Elanora                |
| Capel Sound     | Capel Sands Aged Care  |
| Carrum Downs    | Bayview Aged Care      |
|                 | Sandhurst Aged Care    |
| Dandenong       | Outlook Gardens        |
|                 | Scottvale Aged Care    |
| Endeavour Hills | Viewhills Manor        |
| Glen Waverley   | Highbury Aged Care     |
| Hallam          | Hallam Aged Care       |
| Hughesdale      | Oaklea Hall            |
| Mount Eliza     | George Vowell          |
| Narre Warren    | Casey Aged Care        |
|                 | Casey Manor            |
|                 | St Judes Aged Care     |
| Parkdale        | Parkdale Aged Care     |
| Rosebud         | Tess' Retreat          |
| Rye             | Rye Aged Care Kingston |
| Springvale      | Gardens Springvale     |
|                 | Aged Care              |